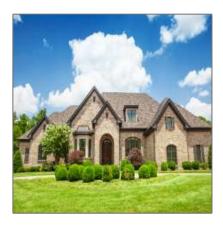

# Vacant land For sale

- Glendale, Los Angeles, California 91225

### Basic Details

| Property Type: | Vacant land |
|----------------|-------------|
| Listing Type:  | For sale    |
| Listing ID:    | T2524927    |
| Price:         | \$599,000   |
| View:          | Street      |
| Year Built:    | 0           |