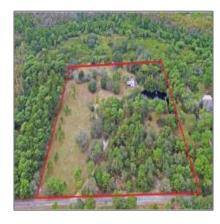

# Vacant land For sale

- Glendale, Los Angeles, California 91225

### Basic Details

| Property Type: | Vacant land |
|----------------|-------------|
| Listing Type:  | For sale    |
| Listing ID:    | T2524927    |
| Price:         | \$599,000   |
| View:          | Street      |
| Year Built:    | 0           |

## Address Map

| Country:      | US            |  |
|---------------|---------------|--|
| State:        | CA            |  |
| County:       | Los Angeles   |  |
| City:         | Glendale      |  |
| Zipcode:      | 91225         |  |
| Floor Number: | 0             |  |
| Longitude:    | W119° 45' 0'' |  |