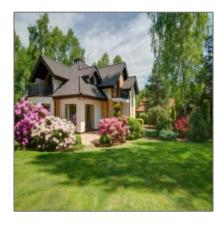

# Vacant land For sale

- Pasadena, Los Angeles, California 91184

### Basic Details

| Property Type: | Vacant land |  |
|----------------|-------------|--|
| Listing Type:  | For sale    |  |
| Listing ID:    | T2528049    |  |
| Price:         | \$449,000   |  |
| View:          | Street      |  |
| Year Built:    | 0           |  |
| Lot Area:      | 88,022 Sqft |  |
| Add Date:      |             |  |