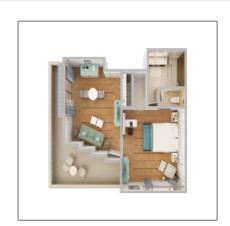

# Vacant land For sale

- Pasadena, Los Angeles, California 91184

### Basic Details

| Property Type: | Vacant land |  |
|----------------|-------------|--|
| Listing Type:  | For sale    |  |
| Listing ID:    | T2528049    |  |
| Price:         | \$449,000   |  |
| View:          | Street      |  |
| Year Built:    | 0           |  |
| Lot Area:      | 88,022 Sqft |  |
| Add Date:      |             |  |