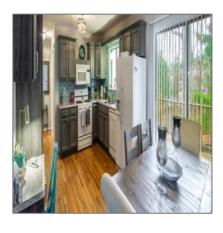

# Vacant land For sale

- Pasadena, Los Angeles, California 91184

### Basic Details

| Property Type: | Vacant land |  |
|----------------|-------------|--|
| Listing Type:  | For sale    |  |
| Listing ID:    | T2528049    |  |
| Price:         | \$449,000   |  |
| View:          | Street      |  |
| Year Built:    | 0           |  |
| Lot Area:      | 88,022 Sqft |  |
| Add Date:      |             |  |