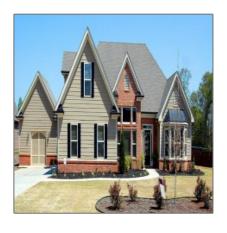

# Vacant land For sale

- Pasadena, Los Angeles, California 91116

### Basic Details

| Property Type: | Vacant land  |
|----------------|--------------|
| Listing Type:  | For sale     |
| Listing ID:    | T2544106     |
| Price:         | \$250,000    |
| View:          | Street       |
| Year Built:    | 0            |
| Lot Area:      | 157,077 Sqft |
| Add Date:      |              |